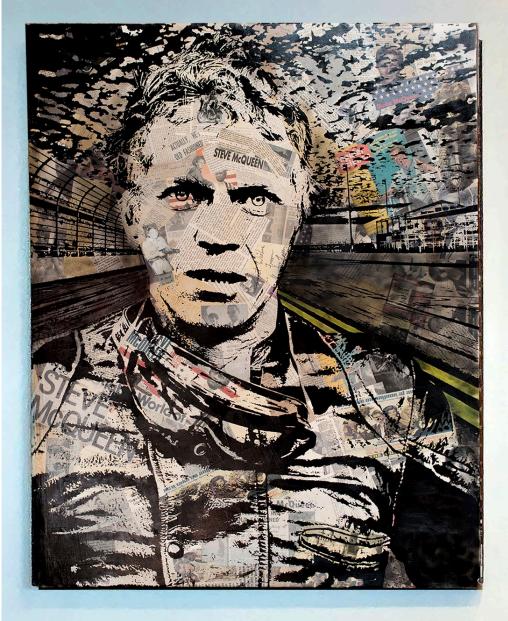

#### **McQueen #1** (2018) 84" x 67" x 3"

Spray paint, acrylic, vintage newsprint collage on canvas.

Framing available.