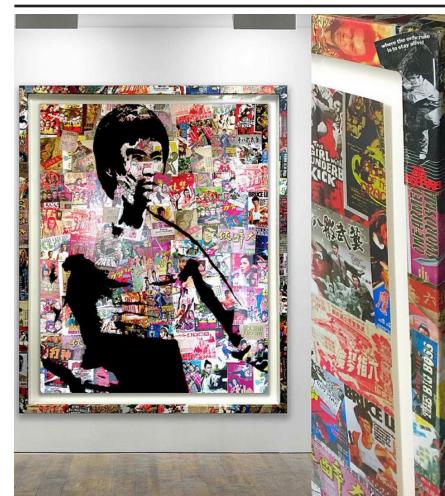

#### Tyranic Times... (2018)

52" x 64" x 3"

Spray paint, acrylic, ink, airbrush, over vintage newsprint collage.

Stained oak frame

With respect to the growing divide in our country.

Bruce Lee Large Print (2013) 62" x 50" x 2"