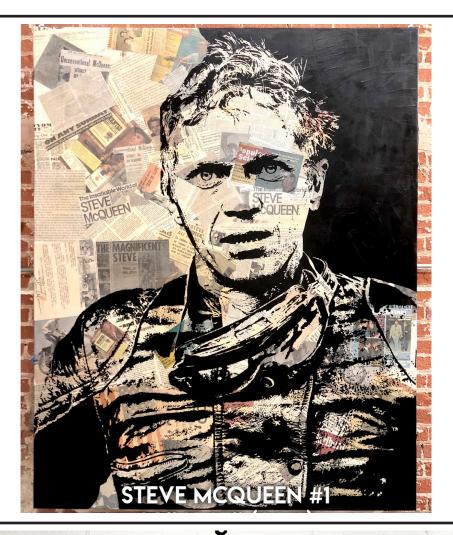

#### **McQueen #1** (2018) 84" x 67" x 3"

Spray paint, acrylic, vintage newsprint collage on canvas.

Framing available.