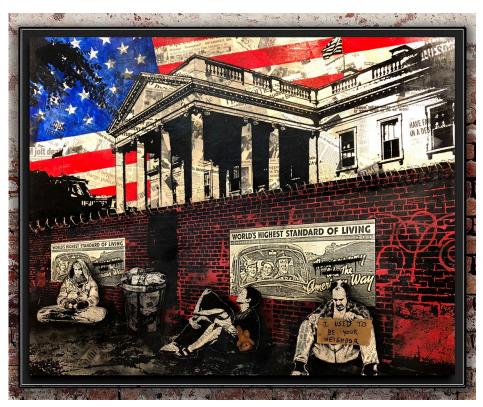

#### Behind the Flag #2 (2016)

<u>1</u>75" x 41" x 3"

Spray paint, acrylic, and ink over spent shell casings.

Wall mount - Steel frame or no frame

Table - Black walnut table on castors with 1/2" low-iron glass top.