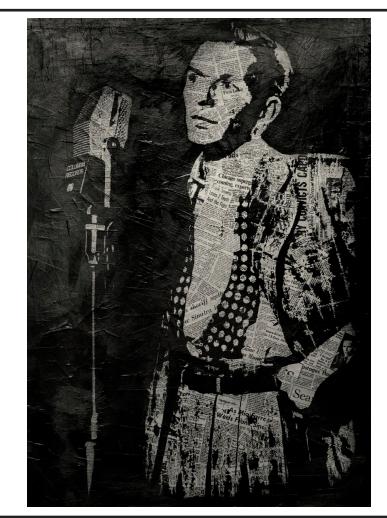

#### Sinatra (2013)

74" x 50" x 3"

Spray paint, acrylic, ink, over vintage newsprint collage on canvas. Coated in resin.

Wood or steel framing available.