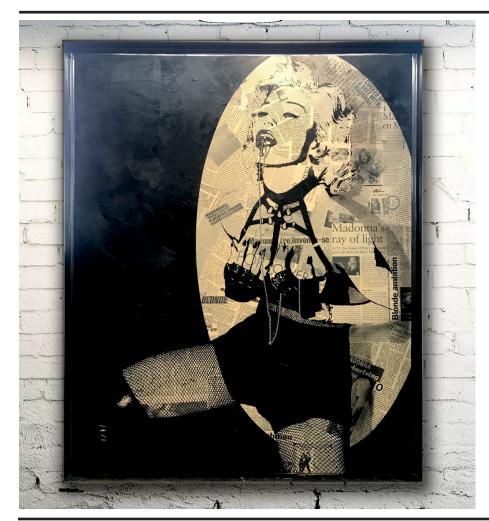

#### **Love and Armageddon** (2018) 56" x 62" x 3"

Spray paint, acrylic, airbrush, ink, over vintage newsprint collage on canvas.

Stained oak frame.

, milting m

**Madonna** (2016) 79" x 63" x 3"

Spray paint, acrylic, steel chain, vintage newsprint collage on canvas.