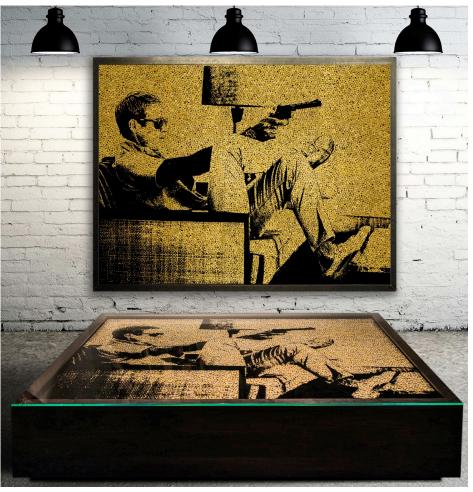

#### McQueen bulletshell table and wall piece (2015) 64" x 50" x 19.5"

Spray paint, acrylic, and ink over spent shell casings.

Wall mount - Steel frame or no frame

Table - Black walnut table on castors with 1/2" low-iron glass top.

\*\*HEAVY\*\*