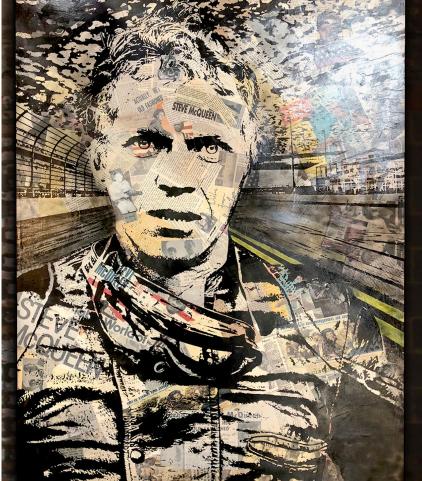

#### **Prince** (2018) 75" x 51" x 2"

Spray paint, acrylic, vintage newsprint collage on canvas.

Black wood floater frame.

**McQueen #2** (2018) 84" x 67" x 3"

Spray paint, acrylic, vintage newsprint collage on canvas.

#### **McQueen #1** (2018) 84" x 67" x 3"

Spray paint, acrylic, vintage newsprint collage on canvas.

Framing available.