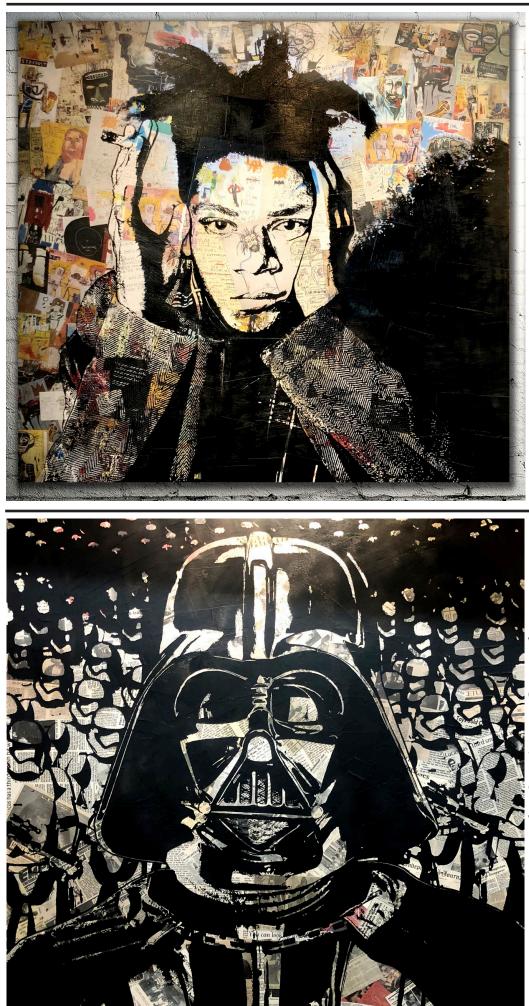

#### **Basquiat #2** (2017) 62" x 66" x 3"

Spray paint, acrylic, ink, over vintage newsprint collage on canvas.

Wood or steel framing available.

#### Vader (2018)

**C** 61" x 61" x 3"

Spray paint, acrylic, ink, over vintage newsprint collage about the gallactic empire and the rebel forces.

Wood or steel framing available.