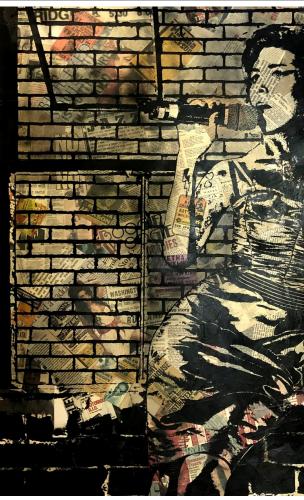

#### **Prince** (2018) 75" x 51" x 2"

Spray paint, acrylic, vintage newsprint collage on canvas.

Black wood floater frame.

**McQueen #2** (2018) 84" x 67" x 3"

Spray paint, acrylic, vintage newsprint collage on canvas.