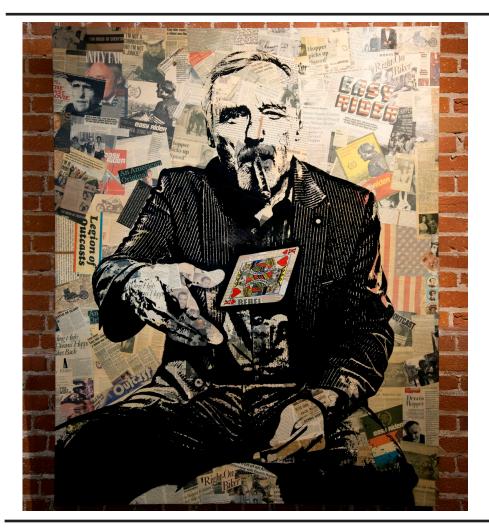

#### Dennis Hopper (2017) king of clubs 74" x 60" x 3"

Spray paint, acrylic, ink, over vintage newsprint collage

Wood or steel framing available.

King of Hearts - Sold King of Diamonds - Sold

Resined pigment print also available.