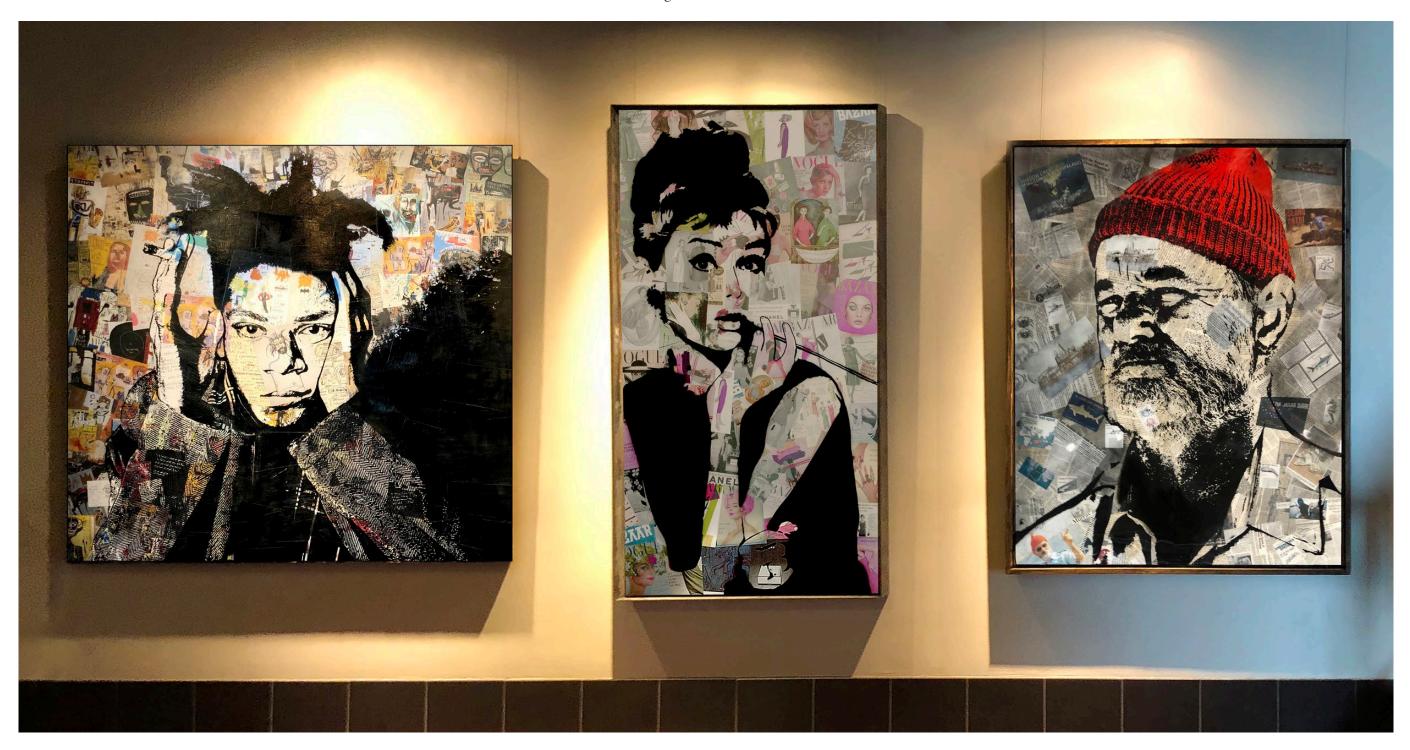

#### **Basquiat #2** (2017) 62" x 66" x 3"

Spray paint, acrylic, ink, over vintage newsprint collage on canvas.

Wood or steel framing available.

#### Audrey (2015)

74" x 41" x 3"

Resined pigment print on canvas with spray paint.

Cold-rolled steel frame

### Captain Zissou (2018)

64" x 52" x 3"

Spray paint, acrylic, ink, over vintage newsprint collage with resin coating.

Stained oak frame.