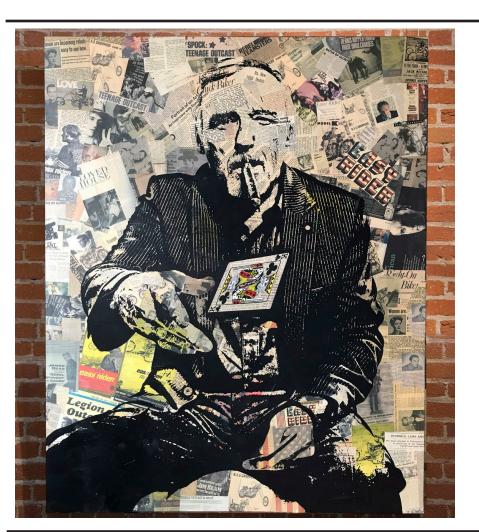

#### Dennis Hopper (2017) king of clubs 74" x 60" x 3"

Spray paint, acrylic, ink, over vintage newsprint collage

Wood or steel framing available.

King of Hearts - Sold King of Diamonds - Sold

Resined pigment print also available.