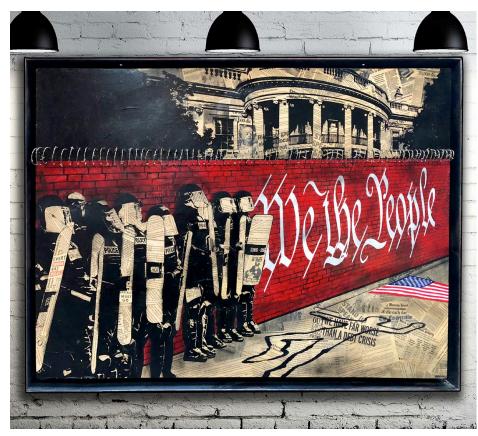

# **A Reason to Riot** (2016) 52" x 75" x 4

Spray paint, acrylic, ink, barbed wire, over vintage newsprint collage on canvas.

Hot-rolled steel frame.