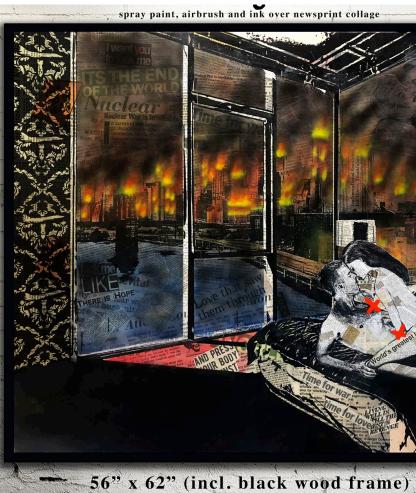

#### **Love and Armageddon** (2018) 56" x 62" x 3"

Spray paint, acrylic, airbrush, ink, over vintage newsprint collage on canvas.

Stained oak frame.

, milting m

**Madonna** (2016) 79" x 63" x 3"

Spray paint, acrylic, steel chain, vintage newsprint collage on canvas.