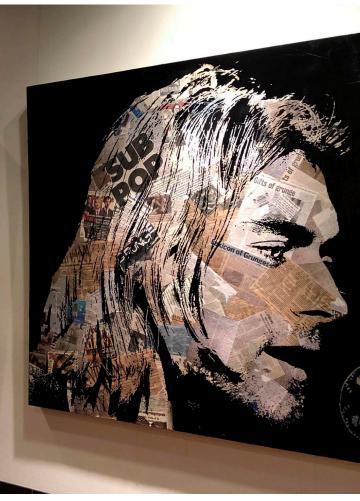

#### Kurt Cobain #2 (2018)

64" x 76" x 3"

Spray paint, acrylic, ink, over vintage newsprint collage.

Steel or wood frame available.v