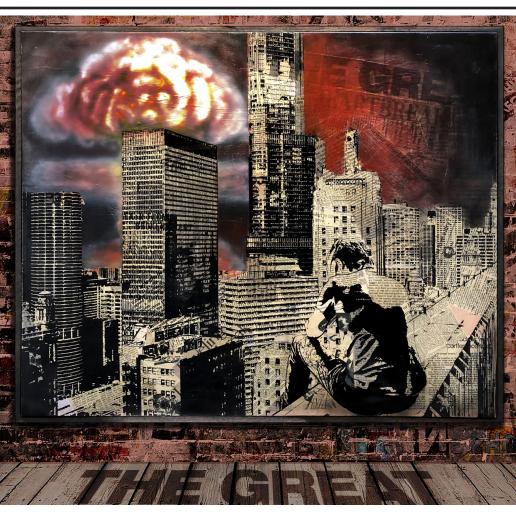

#### James Dean #2 (2018)

Spray paint, acrylic, ink, over vintage newsprint collage on canvas.

Wood or steel framing available.

Loveloss / The Great Heartbreak (2018) 53" x 63" x 3"

Spray paint, acrylic, airbrush. ink, over vintage newsprint collage.

Wood frame

"The only thing that really hurt, is that she wasn't there to see it with him."