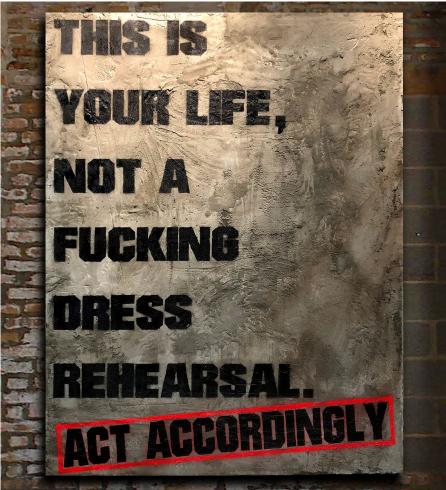

#### Dress Rehearsal (2017)

60" x 48" x 3"

Spray paint, and acrylic over concrete.

Steel or wood frame available.