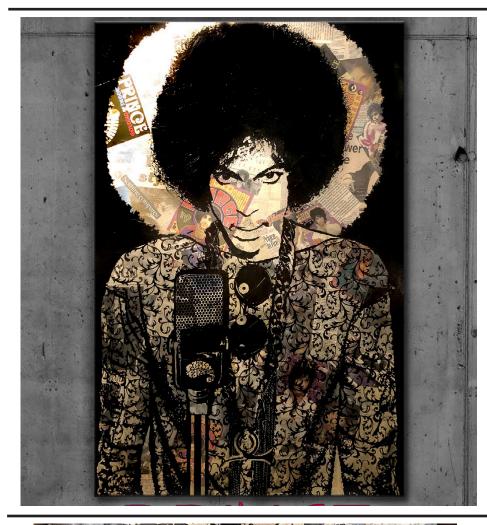

#### **Prince** (2018) 75" x 51" x 2"

Spray paint, acrylic, vintage newsprint collage on canvas.

Black wood floater frame.

**McQueen #2** (2018) 84" x 67" x 3"

Spray paint, acrylic, vintage newsprint collage on canvas.