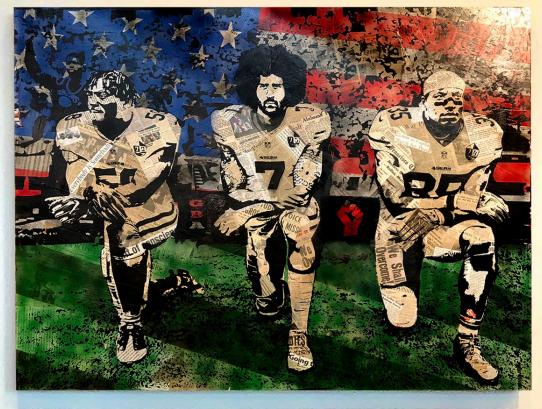

#### **Standing Up By Taking A Knee (2018)** 58" x 76" x 3"

Spray paint, acrylic, ink, over vintage newsprint collage about peaceful protests around the world, on canvas.

Wood or steel framing available.