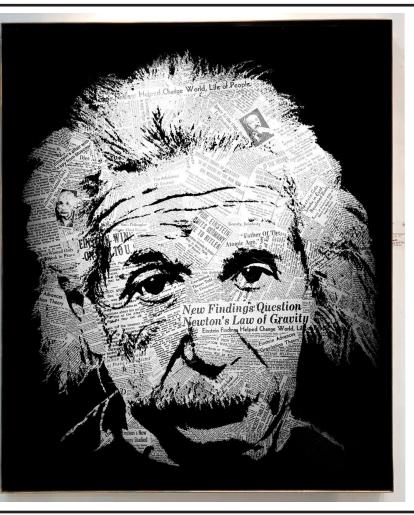

#### **Einstein (2015)** resined pigment print on canvas 58 x 50" x 3"

Spray paint, acrylic, ink, over vintage newsprint collage with resin.

Wood or steel frame available.