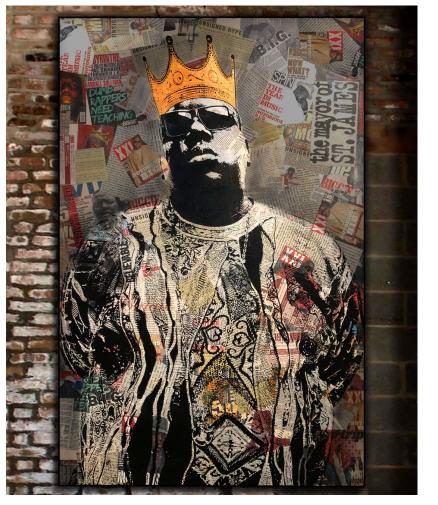

Hand-ground hot-rolled steel frame.

**B.I.G. #2** (2018) 75" x 50" x 3"

Spray paint, acrylic, gold leaf, over vintage newsprint collage on canvas.

Framing available.