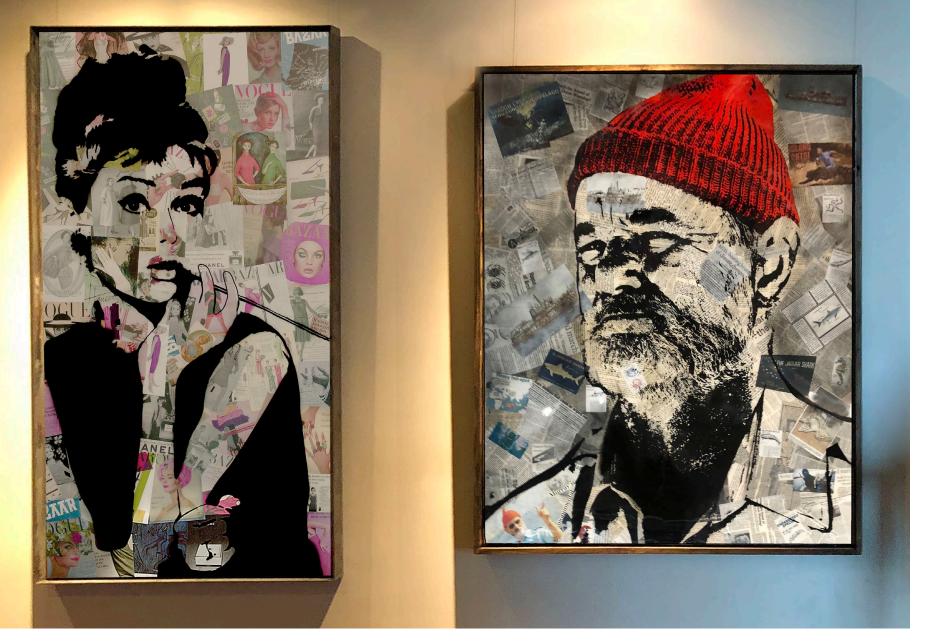

#### Audrey (2015)

74" x 41" x 3"

Resined pigment print on canvas with spray paint.

Cold-rolled steel frame

### Captain Zissou (2018)

64" x 52" x 3"

Spray paint, acrylic, ink, over vintage newsprint collage with resin coating.

Stained oak frame.