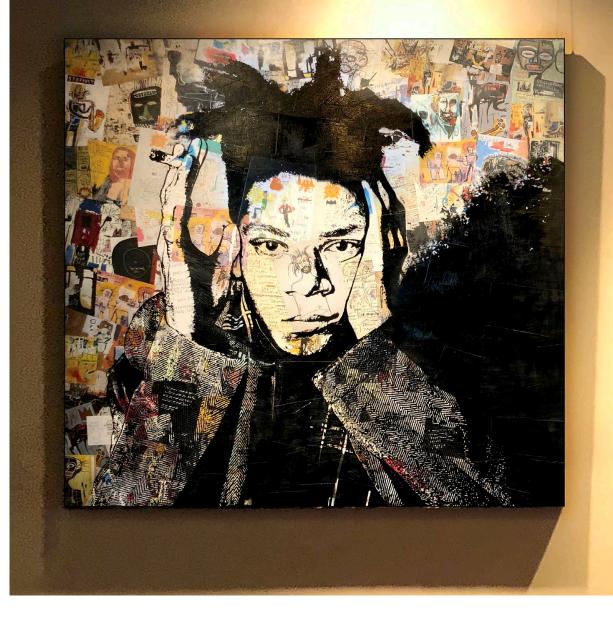

#### **Basquiat #2** (2017) 62" x 66" x 3"

Spray paint, acrylic, ink, over vintage newsprint collage on canvas.

Wood or steel framing available.