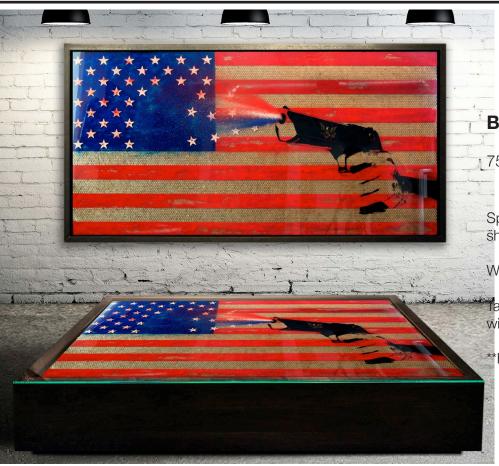

#### Behind the Flag #2 (2016)

<u>1</u>75" x 41" x 3"

Spray paint, acrylic, and ink over spent shell casings.

Wall mount - Steel frame or no frame

Table - Black walnut table on castors with 1/2" low-iron glass top.

\*\*HEAVY\*\*