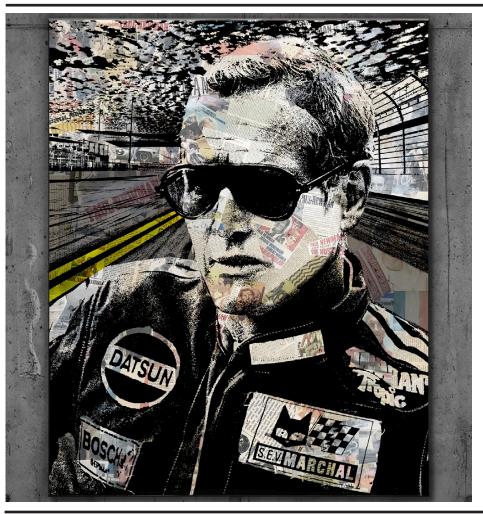

#### **McQueen #1** (2018) 84" x 67" x 3"

Spray paint, acrylic, vintage newsprint collage on canvas.

Framing available.