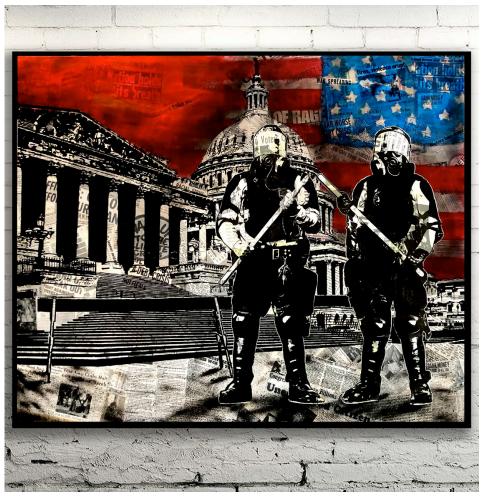

# **A Reason to Riot** (2016) 52" x 75" x 4

Spray paint, acrylic, ink, barbed wire, over vintage newsprint collage on canvas.

Hot-rolled steel frame.

#### **Standing Up By Taking A Knee (2018)** 58" x 76" x 3"

Spray paint, acrylic, ink, over vintage newsprint collage about peaceful protests around the world, on canvas.

Wood or steel framing available.