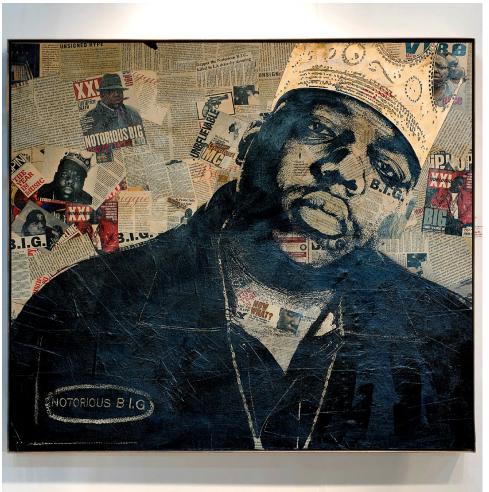

Hand-ground hot-rolled steel frame.

**B.I.G. #2** (2018) 75" x 50" x 3"

Spray paint, acrylic, gold leaf, over vintage newsprint collage on canvas.

Framing available.

#### **B.I.G. (2015)** resined pigment print on canvas

51" x 65" x 3"

Resined pigment print on canvas with spray paint.

Hot-rolled steel frame.

**Dennis Hopper (2016)** *king of hearts* **resined pigment print on canvas**  $60" \times 50" \times 3"$ 