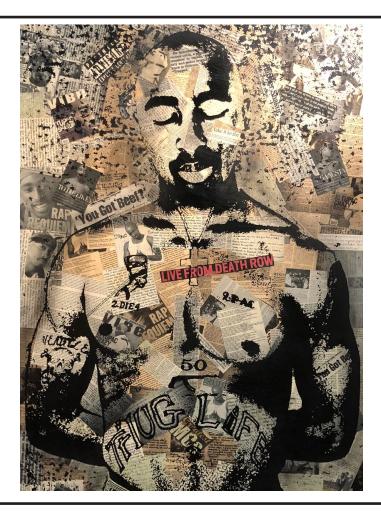

#### Tupac (2017) editioned resined pigment print

72" x 41" x 3"

Resined pigment print on canvas with spraypaint and ink.

Steel or wood frame available