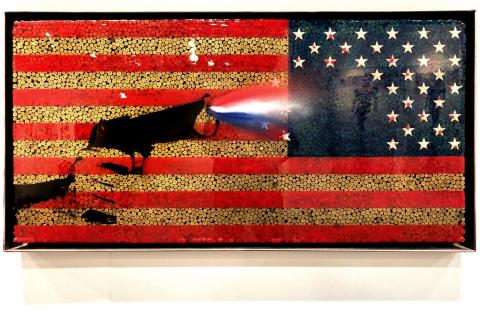

#### Behind the Flag #2 (2016)

<u>1</u>75" x 41" x 3"

Spray paint, acrylic, and ink over spent shell casings.

Wall mount - Steel frame or no frame

Table - Black walnut table on castors with 1/2" low-iron glass top.