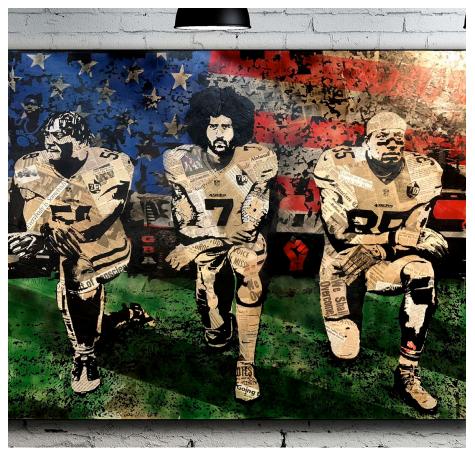

#### **Standing Up By Taking A Knee (2018)** 58" x 76" x 3"

Spray paint, acrylic, ink, over vintage newsprint collage about peaceful protests around the world, on canvas.

Wood or steel framing available.