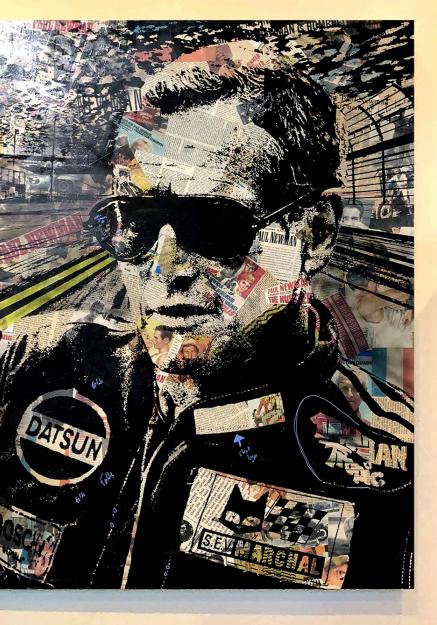

#### **Prince** (2018) 75" x 51" x 2"

Spray paint, acrylic, vintage newsprint collage on canvas.

Black wood floater frame.

**McQueen #2** (2018) 84" x 67" x 3"

Spray paint, acrylic, vintage newsprint collage on canvas.