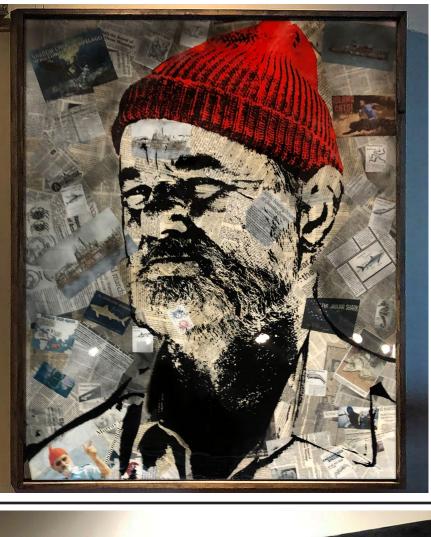

### Captain Zissou (2018)

64" x 52" x 3"

Spray paint, acrylic, ink, over vintage newsprint collage with resin coating.

Stained oak frame.