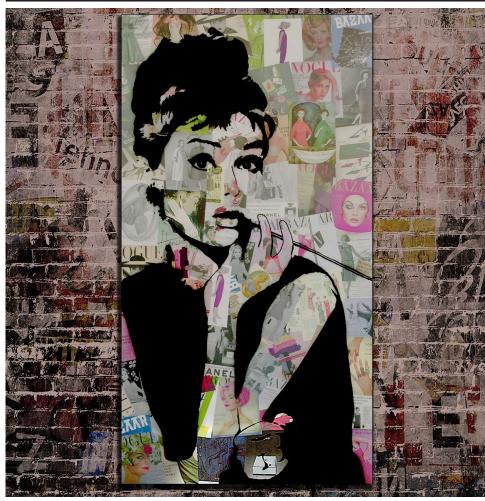

#### Audrey (2015)

74" x 41" x 3"

Resined pigment print on canvas with spray paint.

Cold-rolled steel frame