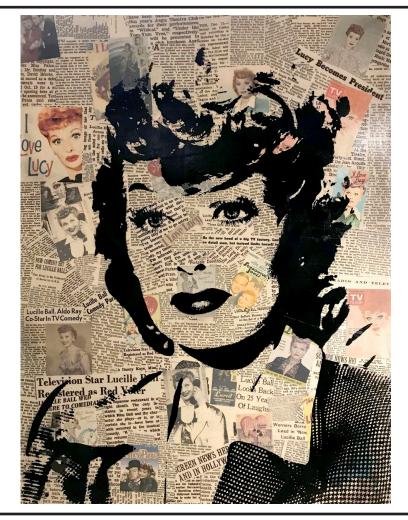

#### Lucy (2015)

48" x 36" x 2"

Spray paint, acrylic, ink, over vintage newsprint collage.

Steel or wood frame available.