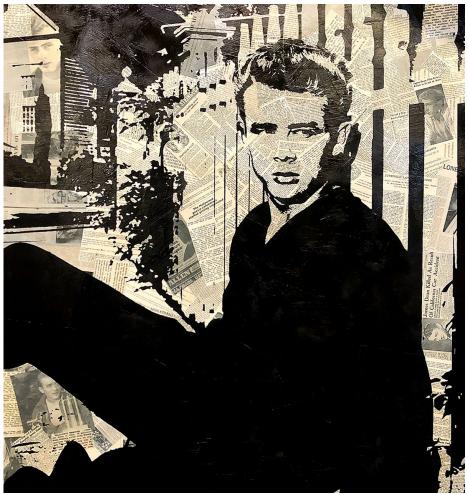

#### James Dean #2 (2018)

Spray paint, acrylic, ink, over vintage newsprint collage on canvas.

Wood or steel framing available.

Loveloss / The Great Heartbreak (2018) 53" x 63" x 3"

Spray paint, acrylic, airbrush. ink, over vintage newsprint collage.