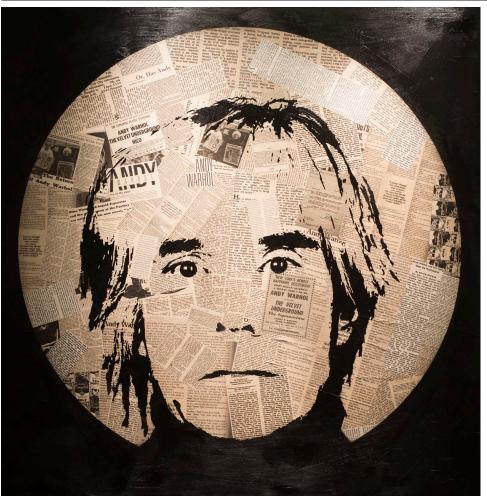

#### Warhol (2015)

72" x 72" x 3"

Spray paint, acrylic, ink, over vintage newsprint collage with resin.

Cold-rolled steel frame.