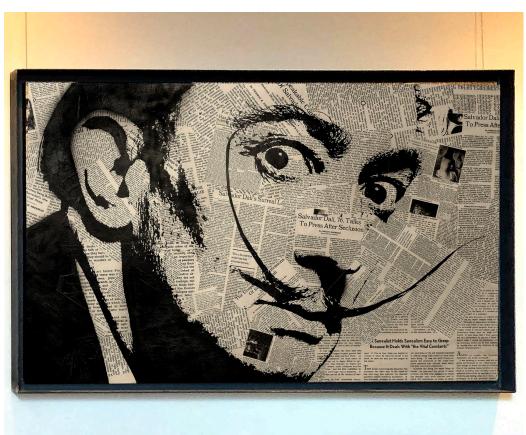

#### Dalí (2016)

48" x 76" x 3"

Spray paint, acrylic, ink, over vintage newsprint collage.

Hot-rolled steel frame.