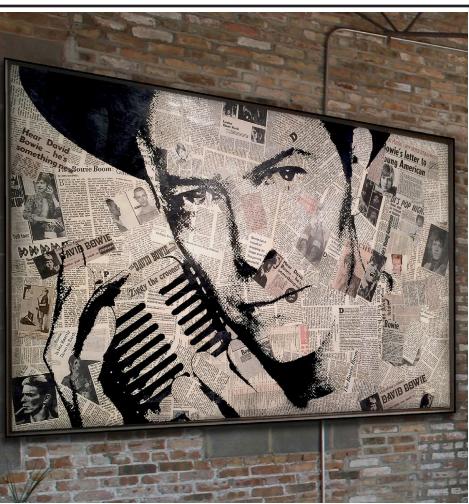

#### Bowie (2015)

51" x 81" x 3"

Spray paint, acrylic, ink, over vintage newsprint collage with resin.

Cold-rolled steel frame.

#### Bowie (2015)

25" x 48" x 3"

Spray paint, acrylic, and ink over spent shell casings.

Hot-rolled steel frame

#### Bowie (2015) resined pigment print on canvas

58" x 44" x 3"

Spray paint, acrylic, ink, over vintage newsprint collage with resin.

Steel or wood frame available.

Partial inventory as of 10/22/18

\_

'LEAVE YOUR MARK' 33 new pieces from Gregory Auerbach Now showing from 9/25/18 - 2/5/19v