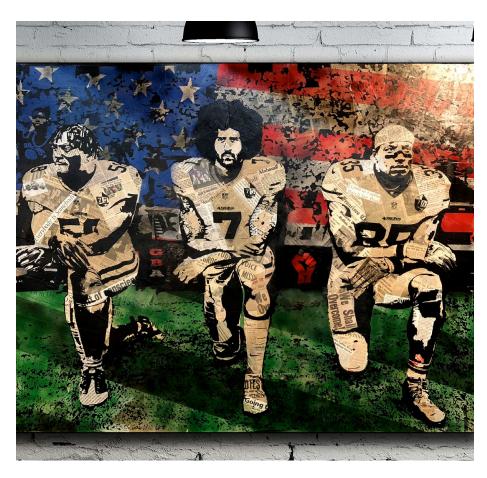

#### Standing Up By Taking A Knee (2018)

58" x 76" x 3"

Spray paint, acrylic, ink, over vintage newsprint collage about peaceful protests around the world, on canvas.

Wood or steel framing available.

**Basquiat #2** (2017) 62" x 66" x 3"