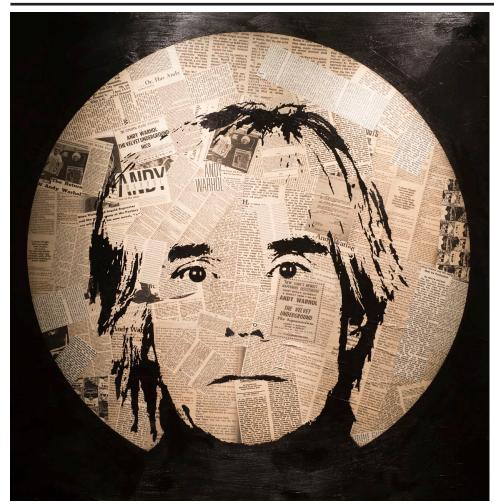

#### Warhol (2015)

72" x 72" x 3"

Spray paint, acrylic, ink, over vintage newsprint collage with resin.

Cold-rolled steel frame.

**B.I.G. (2015)** resined pigment print on canvas

51" x 65" x 3"

Resined pigment print on canvas with spray paint.