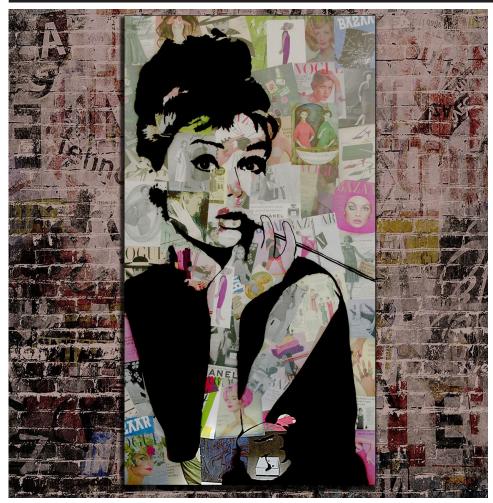

#### Audrey (2015)

74" x 41" x 3"

Resined pigment print on canvas with spray paint.

Cold-rolled steel frame