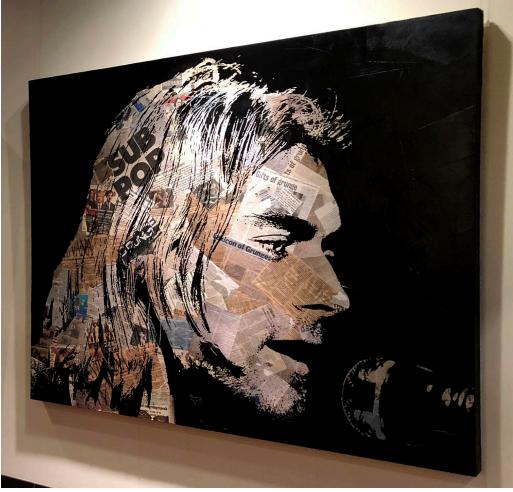

#### Kurt Cobain #2 (2018)

64" x 76" x 3"

Spray paint, acrylic, ink, over vintage newsprint collage.

Steel or wood frame available.v