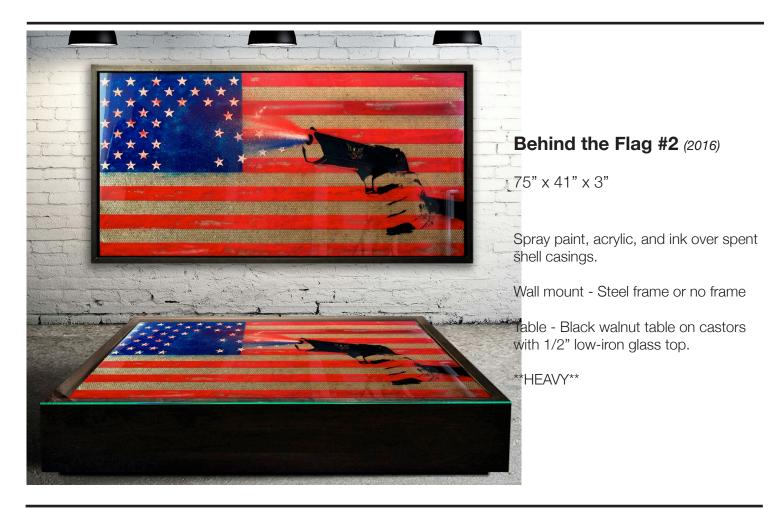

# McQueen bulletshell table and wall piece (2015)

64" x 50" x 19.5"

Spray paint, acrylic, and ink over spent shell casings.

Wall mount - Steel frame or no frame

Table - Black walnut table on castors with 1/2" low-iron glass top.

\*\*HEAVY\*\*