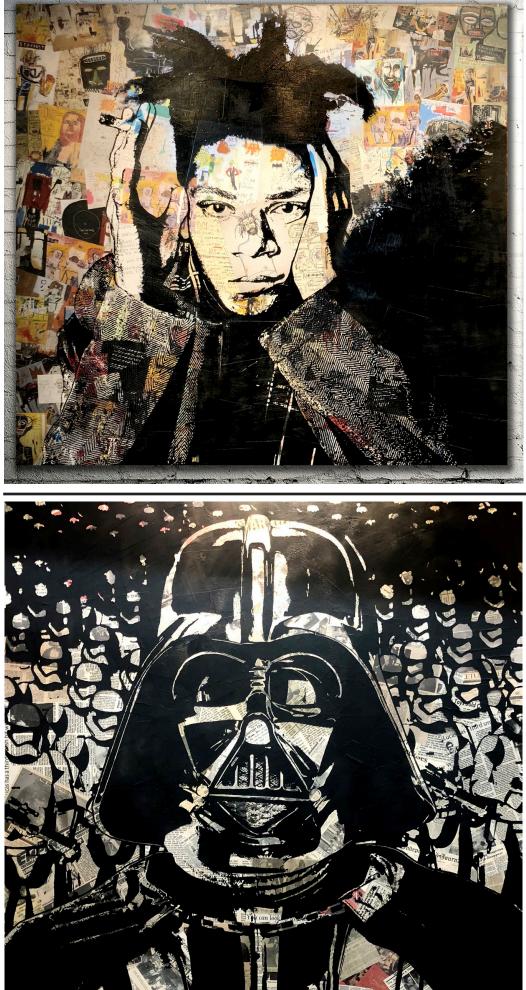

#### Standing Up By Taking A Knee (2018)

58" x 76" x 3"

Spray paint, acrylic, ink, over vintage newsprint collage about peaceful protests around the world, on canvas.

Wood or steel framing available.

**Basquiat #2** (2017) 62" x 66" x 3"

Spray paint, acrylic, ink, over vintage newsprint collage on canvas.

Wood or steel framing available.

Vader (2018)

**C**61" x 61" x 3"

Spray paint, acrylic, ink, over vintage newsprint collage about the gallactic empire and the rebel forces.