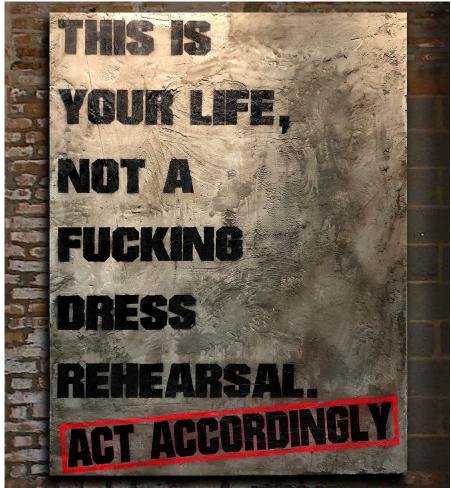

#### **Dress Rehearsal (2017)**

60" x 48" x 3"

Spray paint, and acrylic over concrete.

Steel or wood frame available.