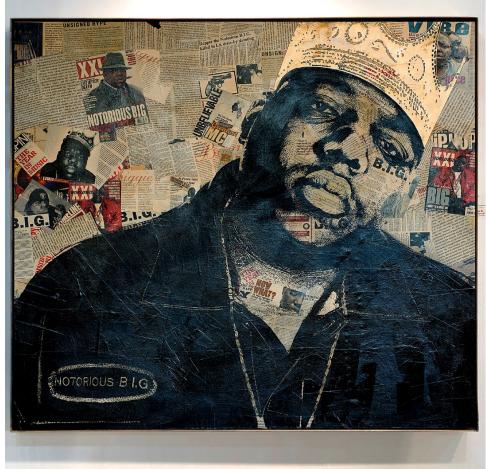

#### Warhol (2015)

72" x 72" x 3"

Spray paint, acrylic, ink, over vintage newsprint collage with resin.

Cold-rolled steel frame.

**B.I.G. (2015)** resined pigment print on canvas

51" x 65" x 3"

Resined pigment print on canvas with spray paint.