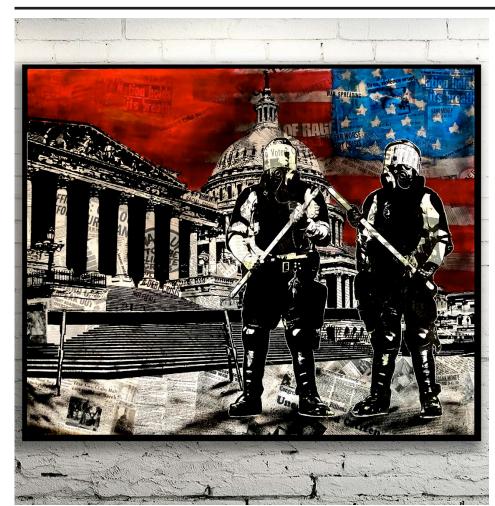

### **A Reason to Riot** (2016) 52" x 75" x 4

Spray paint, acrylic, ink, barbed wire, over vintage newsprint collage on canvas.

Hot-rolled steel frame.