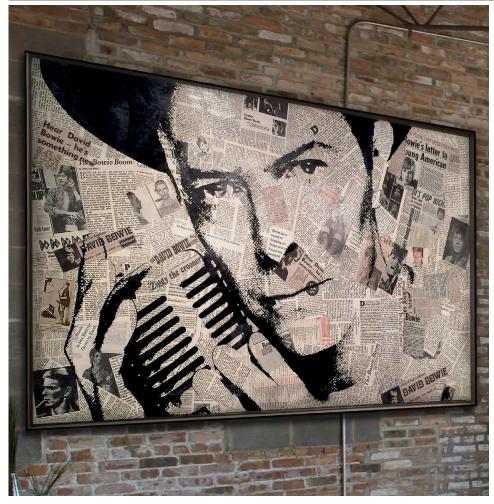

#### Bowie (2015)

51" x 81" x 3"

Spray paint, acrylic, ink, over vintage newsprint collage with resin.

Cold-rolled steel frame.