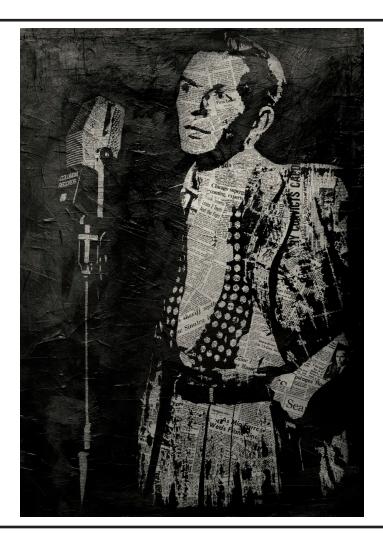

#### Sinatra (2013)

74" x 50" x 3"

Spray paint, acrylic, ink, over vintage newsprint collage on canvas. Coated in resin.

Wood or steel framing available.