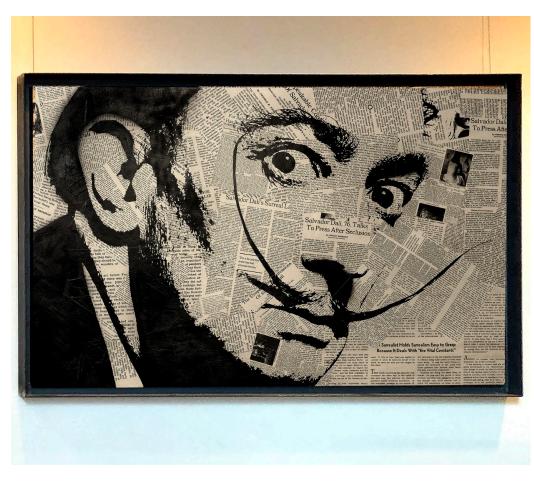

#### Dalí (2016)

48" x 76" x 3"

Spray paint, acrylic, ink, over vintage newsprint collage.

Hot-rolled steel frame.