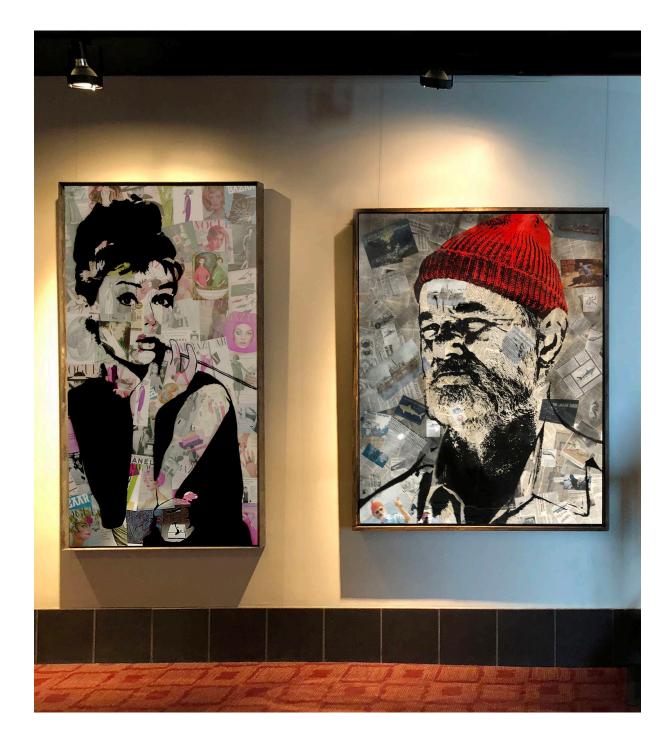

#### Captain Zissou (2018)

64" x 52" x 3"

Spray paint, acrylic, ink, over vintage newsprint collage with resin coating.

Stained oak frame.

#### Audrey (2015)

74" x 41" x 3"

Resined pigment print on canvas with spray paint.

Cold-rolled steel frame