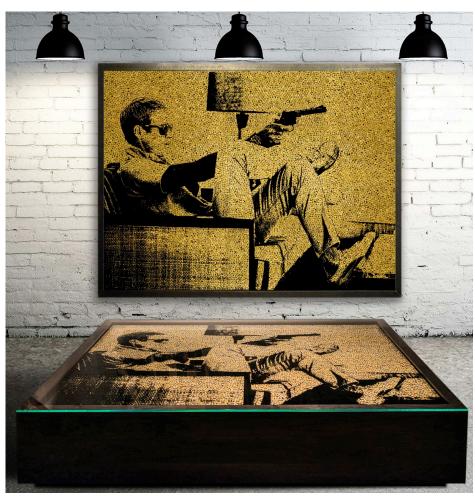

# McQueen bulletshell table and wall piece (2015)

64" x 50" x 19.5"

Spray paint, acrylic, and ink over spent shell casings.

Wall mount - Steel frame or no frame

Table - Black walnut table on castors with 1/2" low-iron glass top.