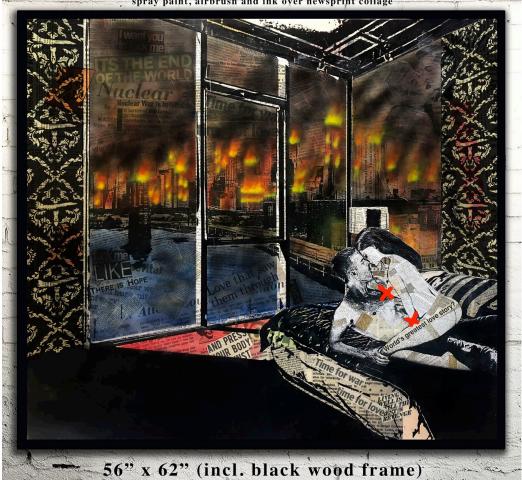

Framing available.

**Love and Armageddon** (2018) 56" x 62" x 3"

Spray paint, acrylic, airbrush, ink, over vintage newsprint collage on canvas.

Stained oak frame.

**Madonna** (2016) 79" x 63" x 3"

Spray paint, acrylic, steel chain, vintage newsprint collage on canvas.