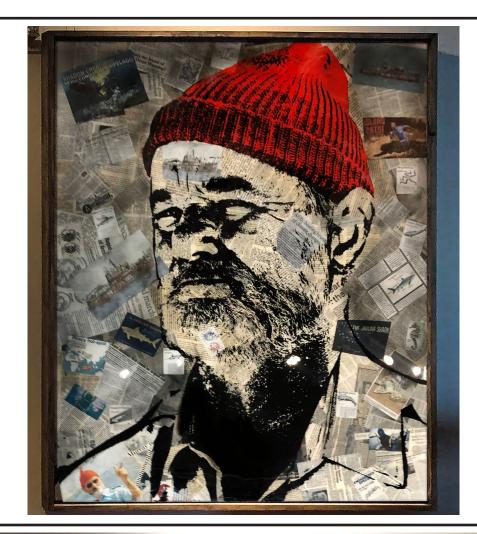

#### Captain Zissou (2018)

64" x 52" x 3"

Spray paint, acrylic, ink, over vintage newsprint collage with resin coating.

Stained oak frame.