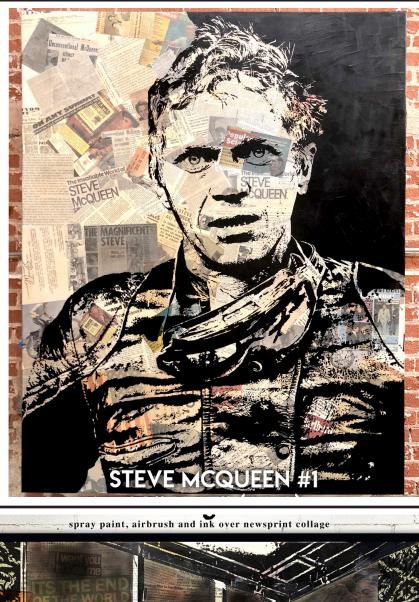

#### **McQueen #2** (2018) 84" x 67" x 3"

Spray paint, acrylic, vintage newsprint collage on canvas.

Framing available.

**McQueen #1** (2018) 84" x 67" x 3"

Spray paint, acrylic, vintage newsprint collage on canvas.