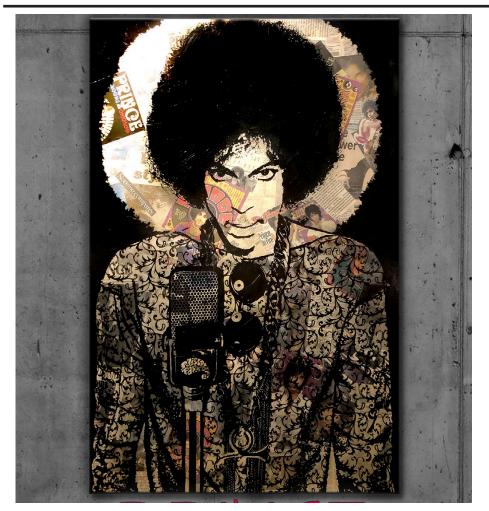

**Prince** (2018) 75" x 51" x 2"

Spray paint, acrylic, vintage newsprint collage on canvas.

Black wood floater frame.