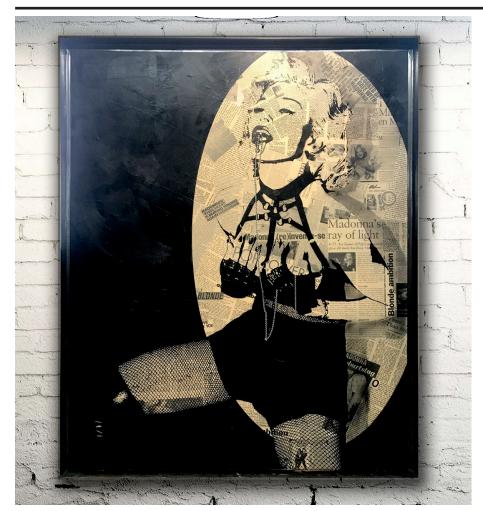

Framing available.

**Love and Armageddon** (2018) 56" x 62" x 3"

Spray paint, acrylic, airbrush, ink, over vintage newsprint collage on canvas.

Stained oak frame.

**Madonna** (2016) 79" x 63" x 3"

Spray paint, acrylic, steel chain, vintage newsprint collage on canvas.