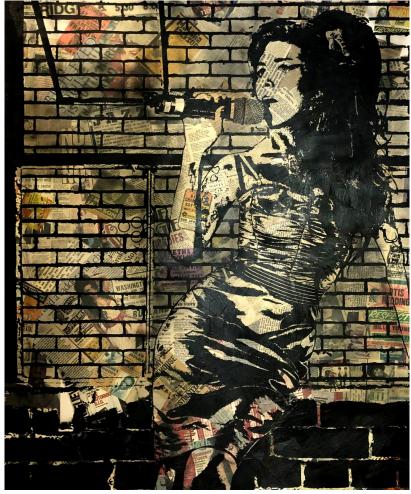

#### Amy (2018)

74" x 59" x 3"

Spray paint, acrylic, ink, over vintage newsprint collage.

Steel Frame