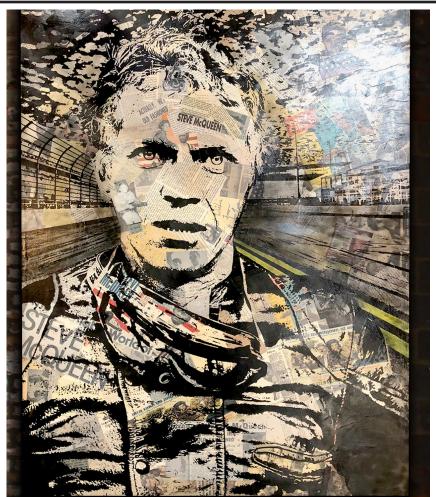

#### **McQueen #2** (2018) 84" x 67" x 3"

Spray paint, acrylic, vintage newsprint collage on canvas.

Framing available.

**McQueen #1** (2018) 84" x 67" x 3"

Spray paint, acrylic, vintage newsprint collage on canvas.