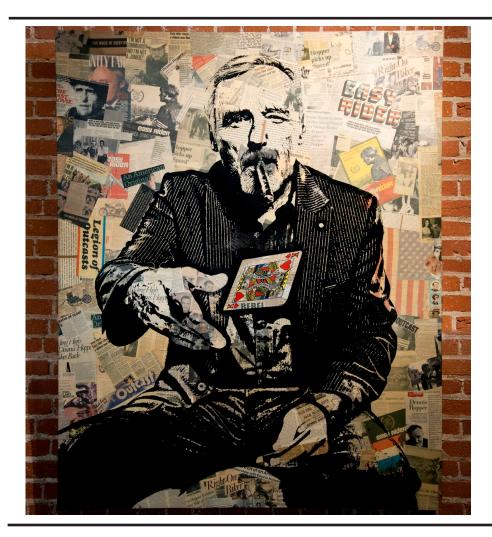

#### Dennis Hopper (2017) king of clubs 74" x 60" x 3"

Spray paint, acrylic, ink, over vintage newsprint collage

Wood or steel framing available.

King of Hearts - Sold King of Diamonds - Sold

Resined pigment print also available.