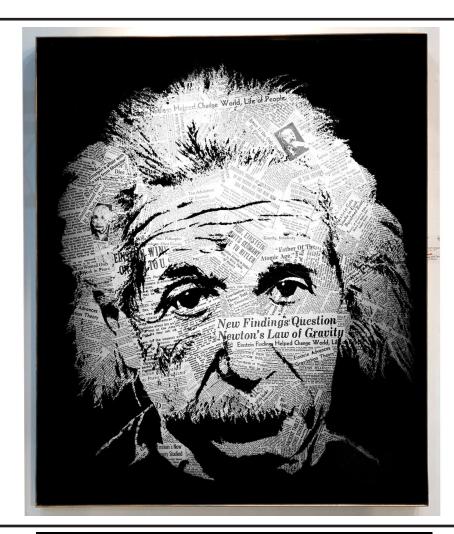

#### **Einstein (2015)** resined pigment print on canvas 58 x 50" x 3"

Spray paint, acrylic, ink, over vintage newsprint collage with resin.

Wood or steel frame available.