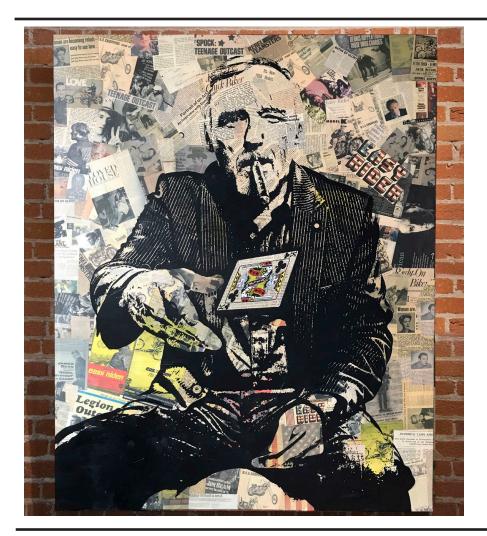

#### Dennis Hopper (2017) king of clubs 74" x 60" x 3"

Spray paint, acrylic, ink, over vintage newsprint collage

Wood or steel framing available.

King of Hearts - Sold King of Diamonds - Sold

Resined pigment print also available.