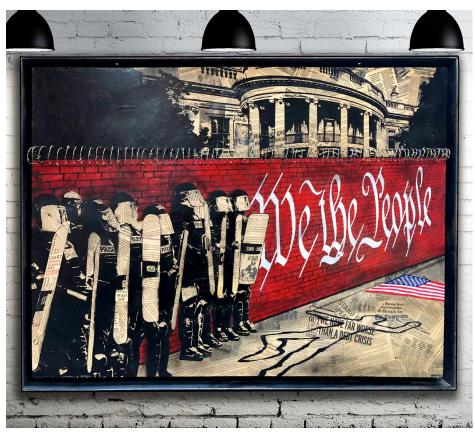

### **A Reason to Riot** (2016) 52" x 75" x 4

Spray paint, acrylic, ink, barbed wire, over vintage newsprint collage on canvas.

Hot-rolled steel frame.