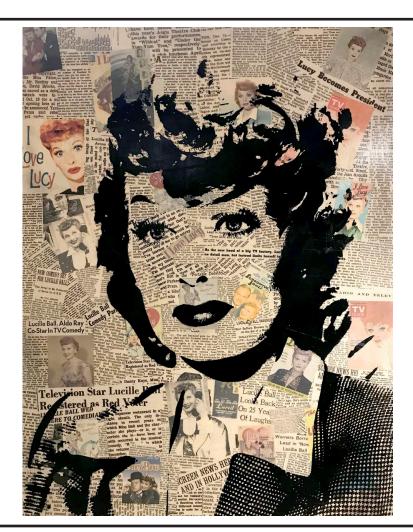

#### Lucy (2015)

48" x 36" x 2"

Spray paint, acrylic, ink, over vintage newsprint collage.

Steel or wood frame available.