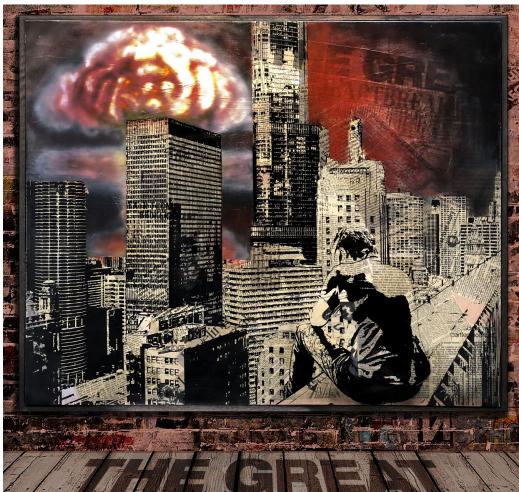

#### James Dean #2 (2018)

Spray paint, acrylic, ink, over vintage newsprint collage on canvas.

Wood or steel framing available.

Loveloss / The Great Heartbreak (2018) 53" x 63" x 3"

Spray paint, acrylic, airbrush. ink, over vintage newsprint collage.