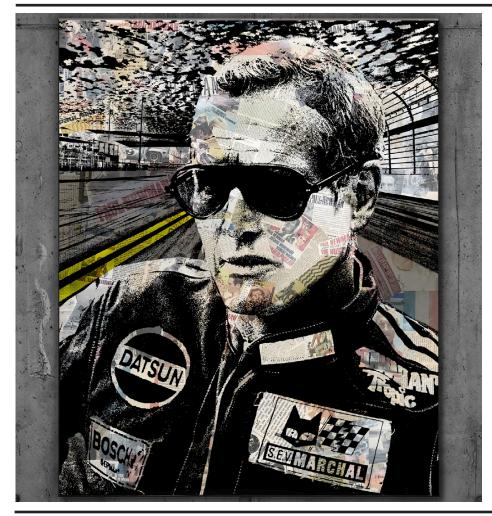

#### **McQueen #2** (2018) 84" x 67" x 3"

Spray paint, acrylic, vintage newsprint collage on canvas.

Framing available.

**McQueen #1** (2018) 84" x 67" x 3"

Spray paint, acrylic, vintage newsprint collage on canvas.