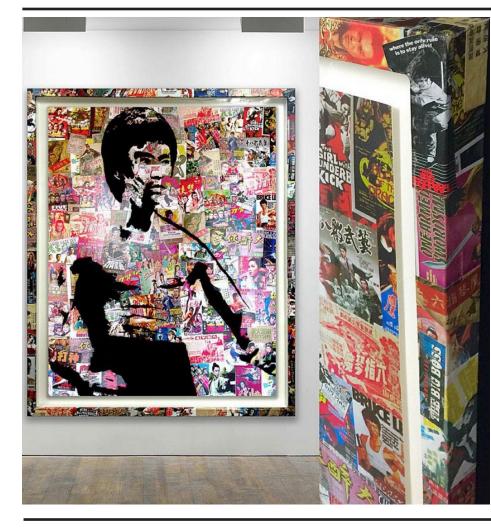

# Bruce Lee Large Print (2013)

62" x 50" x 2"

Pigment print in hand-collaged wood frame