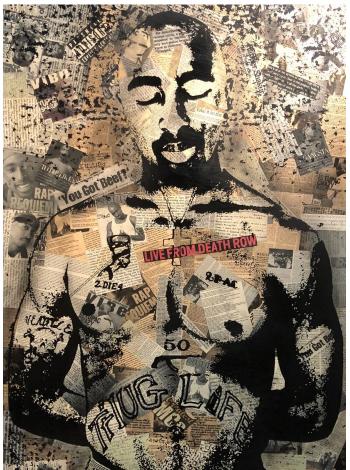

#### Tupac (2017) editioned resined pigment print

72" x 41" x 3"

Resined pigment print on canvas with spraypaint and ink.

Steel or wood frame available