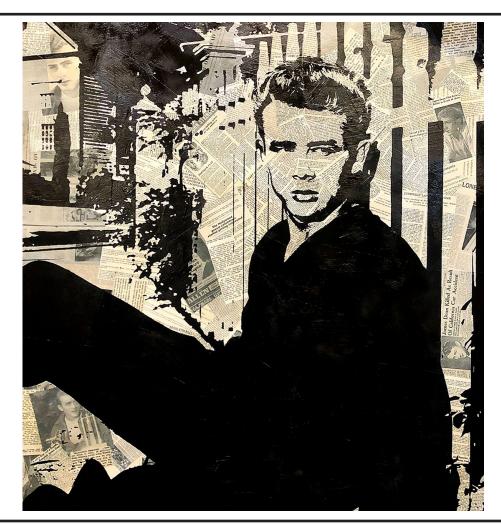

#### James Dean #2 (2018)

Spray paint, acrylic, ink, over vintage newsprint collage on canvas.

Wood or steel framing available.

Loveloss / The Great Heartbreak (2018) 53" x 63" x 3"

Spray paint, acrylic, airbrush. ink, over vintage newsprint collage.