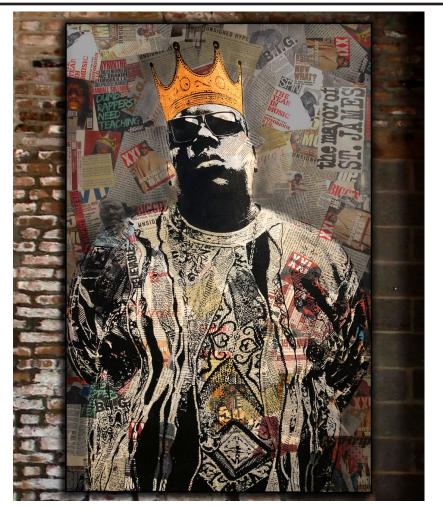

Hand-ground hot-rolled steel frame.

**B.I.G. #2** (2018) 75" x 50" x 3"

Spray paint, acrylic, gold leaf, over vintage newsprint collage on canvas.

Framing available.