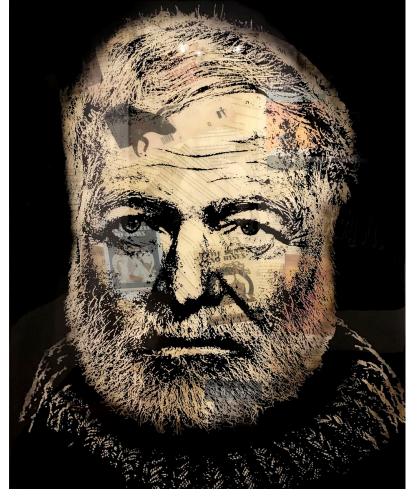

ame.



#### Warhol (2015)

72" x 72" x 3"

Spray paint, acrylic, ink, over vintage newsprint collage with resin.

Cold-rolled steel frame.



**B.I.G. (2015)** resined pigment print on canvas

51" x 65" x 3"

Resined pigment print on canvas with spray paint.

Hot-rolled steel frame.



#### **Dennis Hopper (2016)** *king of hearts* **resined pigment print on canvas** $60" \times 50" \times 3"$

Spray paint, acrylic, ink, over vintage newsprint collage with resin.

Hot-rolled steel frame available.



#### Bowie (2015)

25" x 48" x 3"

Spray paint, acrylic, and ink over spent shell casings.

Hot-rolled steel frame



#### **Einstein (2015)** resined pigment print on canvas 58 x 50" x 3"

Spray paint, acrylic, ink, over vintage newsprint collage with resin.

Wood or steel frame available.



## Bowie (2015) resined pigment print on canvas

58" x 44" x 3"

Spray paint, acrylic, ink, over vintage newsprint collage with resin.

Steel or wood frame available.





### all inquiries: info@GBAuerbach.com

all inquiries: info@GBAuerbach.com