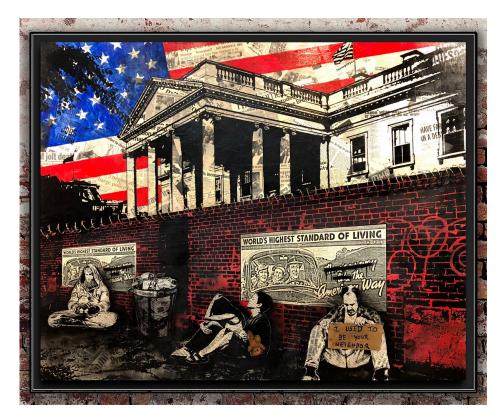

#### Tyranic Times... (2018)

52" x 64" x 3"

Spray paint, acrylic, ink, airbrush, over vintage newsprint collage.

Stained oak frame

With respect to the growing divide in our country.