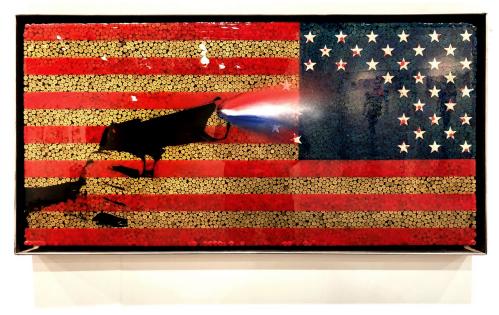

### **A Reason to Riot** (2016) 52" x 75" x 4

Spray paint, acrylic, ink, barbed wire, over vintage newsprint collage on canvas.

Hot-rolled steel frame.